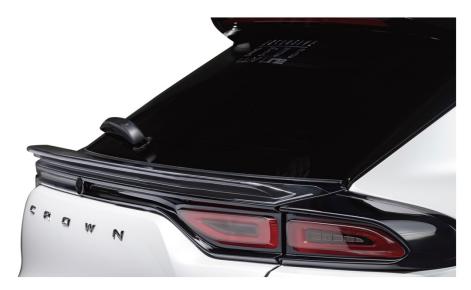

## CROWN SPORT (Rear Gate Spoiler)

- 1. Refer to fig.2 and temporarily attach the product to the vehicle to check the clearance etc. and if necessary. mark the installation position with masking tape etc.
- 2. Thoroughly degrease the area of the vehicle where the product will be attached ,then peel off both ends of the release paper from the double- sided tape on the back of the product .fold it to the front of the product.
- 3. 1.place the product temporarily on temporarily on the area marked in step 1, slowly pull out the release paper from the center of the vehicle in order , and firmly press the double -sided tape part on the front of the product to attach it to the vehicle.

Fig.1

Fig.2