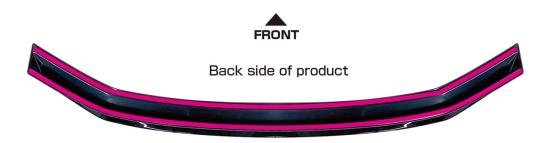

## CROWN SPORT (Rear Gate Spoiler)

- 1. Refer to fig.2 and temporarily attach the product to the vehicle to check the clearance etc. and if necessary. mark the installation position with masking tape etc.
- 2. Thoroughly degrease the area of the vehicle where the product will be attached ,then peel off both ends of the release paper from the double- sided tape on the back of the product .fold it to the front of the product.
- 3. 1.place the product temporarily on temporarily on the area marked in step 1, slowly pull out the release paper from the center of the vehicle in order , and firmly press the double -sided tape part on the front of the product to attach it to the vehicle.

Fig.1

Fig.2